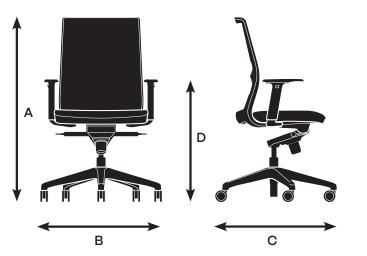

#### Model 6CH-62214B

| A. Overall Height           | 38.25 -<br>42.75" |
|-----------------------------|-------------------|
| B. Overall Width            | 26.5"             |
| C. Overall Depth            | 25"               |
| D. Arm Height from<br>Floor | 25 - 31.5"        |

| Model 6CH-62214G            |                   |
|-----------------------------|-------------------|
| A. Overall Height           | 38.25 -<br>42.75" |
| B. Overall Width            | 26.5"             |
| C. Overall Depth            | 25"               |
| D. Arm Height from<br>Floor | 25 - 31.5"        |