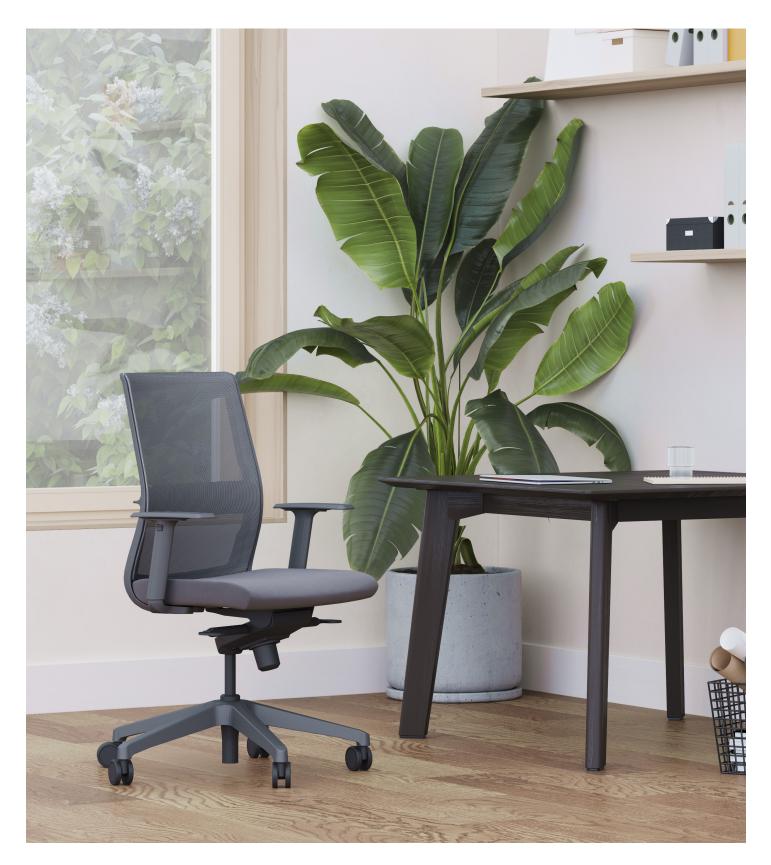

# KEILHAUER 6C at Home



### 6C at Home Specifications

Design by Aaron Duke Made by Keilhauer

|                        | 6CH-62214B<br>Black mid mesh back adjustable-lumbar task chair with adjustable | 6CH-62214G<br>Wam Grey mid mesh back adjustable-lumbar task chair with |
|------------------------|--------------------------------------------------------------------------------|------------------------------------------------------------------------|
| Seat                   | arms, knee-tilt, nylon base                                                    | adjustable arms, knee-tilt, nylon base                                 |
| Seat Height            | 17.5 - 21.5"                                                                   | 17.5 - 21.5"                                                           |
| S