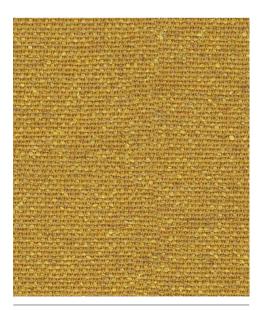

# Blazer

Blazer - D

Classic pure new wool upholstery fabric with a billiard cloth felted finish.

Main Line Flax - D

Inherently flame retardant fabric with interesting solids and cross-colors.

Silk - D

Dobby weave fabric created with three tone tweed effect made from three natural fibers: silk, flax and wool.