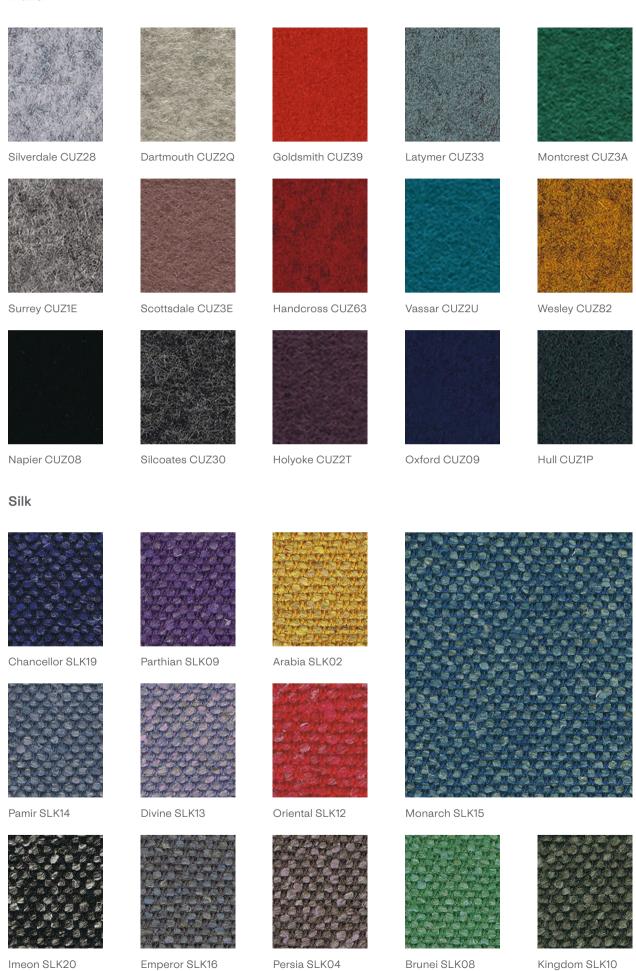

# Yoredale

Yoredale - D

Highly textured bouclé style yarn with a contrasting black binder and saturated tones.

# Silk