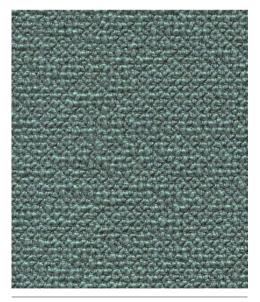

# Yoredale

Yoredale - D

Highly textured bouclé style yarn with a contrasting black binder and saturated tones.