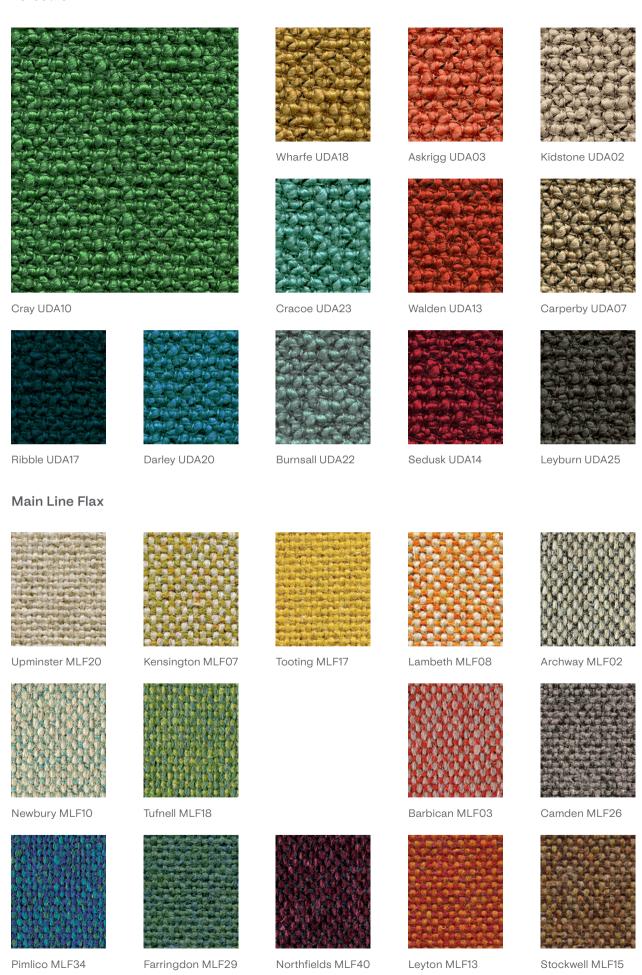

# Main Line Flax

## Composition

75% Pure New Wool, 25% Flax

Certified to Indoor Advantage™ Gold Certified to the EU Ecolabel Rapidly renewable and compostable Made from wool and bast fiber