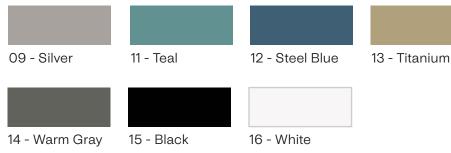

|  |
| Cylinder Housing | Aluminum                                                      |  |
| Foot Ring        | Aluminum                                                      |  |
| Glides           | Butadiene co-polymer                                          |  |

Design by Afteroom Made by Keilhauer

### Metal Base Finishes

| PAOO - Polished<br>Aluminum | PC00 – Nickel      | PC01 – Onyx      | PC05 – Shale  |        |
|-----------------------------|--------------------|------------------|---------------|--------|
|                             |                    |                  |               |        |
| PC22 – Matte White          | e PC23 – Dark Gray | PC24 – Warm Gray | PC27 – Bronze | Chrome |

### Standard Shell Colors



### Non-Standard Shell Colors

| 01 - Sun       | 02 - Spring     | 03 - Grass    | 04 - Sky    | 05 - Crocus | 06 - Dusk     |
|----------------|-----------------|---------------|-------------|-------------|---------------|
|                |                 |               |             |             |               |
| 08 - Pearl     | 10 - Pale Green | 17 - Wet Sand | 18 - Yellow | 19 - Orange | 20 - Espresso |
|                |                 |               |             |             |               |
| 21 - Turquoise | 22 - Magenta    | 24 - Moss     | 25 - Red    |             |               |

Design by Afteroom Made by Keilhauer

# Wood Base Finishes



AHN - Natural Ash

AHP - Pink

AHS - Snow

AHW - Walnut on Ash

AHY - Yellow



WAN - Walnut