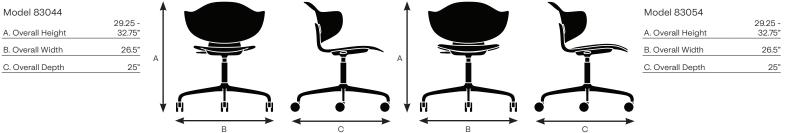

Design by Afteroom Made by Keilhauer

| Seat                   | 83004<br>Side chair with a plastic back<br>and seat and 4-star aluminum<br>base | 83014<br>Side chair with a plastic back,<br>upholstered seat and 4-star<br>aluminum base | 83044<br>Side chair with a plastic back<br>and seat, arms and 4-star<br>aluminum base | 83054<br>Side chair with a plastic back,<br>upholstered seat, arms and<br>4-star aluminum base |
|------------------------|---------------------------------------------------------------------------------|------------------------------------------------------------------------------------------|---------------------------------------------------------------------------------------|------------------------------------------------------------------------------------------------|
| Seat Height            | 16.5 - 20"                                                                      | 17 - 20.5"                                                                               | 16.5 - 20"                                                                            | 17 - 20.5"                                                                                     |
| Seat Width             | 17"                                                                             | 17"                                                                                      | 17"                                                                                   | 17"                                                                                            |
| Seat Depth             | 16.75"                                                                          | 16.75"                                                                                   | 16.75"                                                                                | 16.75"                                                                                         |
| Seat Pan Angle         | 5°                                                                              | 5°                                                                                       | 5°                                                                                    | 5°                                                                                             |
| Back                   |                                                                                 |                                                                                          |                                                                                       |                                                                                                |
| Backrest Height        | 13.25"                                                                          | 13"                                                                                      | 13.25"                                                                                | 13"                                                                                            |
| Backrest Width         | 15.75"                                                                          | 15.75"                                                                                   | 21.5"                                                                                 | 21.5"                                                                                          |
| Backrest Angle         | 96°                                                                             | 96°                                                                                      | 98°                                                                                   | 96°                                                                                            |
| Backrest to Seat Angle | 93°                                                                             | 93°                                                                                      | 93°                                                                                   | 93°                                                                                            |
| Arm                    |                                                                                 |                                                                                          |                                                                                       |                                                                                                |
| Arm Height             | N/A                                                                             | N/A                                                                                      | 11"                                                                                   | 10.5"                                                                                          |
| Armrest Length         | N/A                                                                             | N/A                                                                                      | 6"                                                                                    | 6"                                                                                             |
| Armrest Width          | N/A                                                                             | N/A                                                                                      | 19"                                                                                   | 19"                                                                                            |
| Armrest Set Back       | N/A                                                                             | N/A                                                                                      | 12.5"                                                                                 | 12.5"                                                                                          |
| Width Between Armrests | N/A                                                                             | N/A                                                                                      | 19"                                                                                   | 19"                                                                                            |
| Arm Height from Floor  | N/A                                                                             | N/A                                                                                      | 26.75 - 30.25"                                                                        | 26.75 - 30.25"                                                                                 |