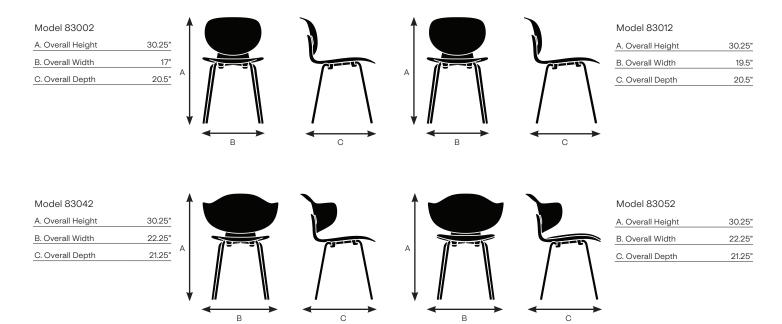

Design by Afteroom Made by Keilhauer

| Seat                   | 83002<br>Side chair with plastic back and<br>seat and 4-leg steel base | 83012<br>Side chair with a plastic back,<br>upholstered seat and 4-leg steel<br>base | 83042<br>Side chair with a plastic back<br>and seat, arms and 4-leg steel<br>base | 83052<br>Side chair with a plastic back,<br>upholstered seat, arms and<br>4-leg steel base |
|------------------------|------------------------------------------------------------------------|--------------------------------------------------------------------------------------|-----------------------------------------------------------------------------------|--------------------------------------------------------------------------------------------|
| Seat Height            | 18"                                                                    | 18.5"                                                                                | 18"                                                                               | 18.5"                                                                                      |
| Seat Width             | 17"                                                                    | 17"                                                                                  | 17"                                                                               | 17"                                                                                        |
| Seat Depth             | 16.75"                                                                 | 16.75"                                                                               | 16.75"                                                                            | 16.75"                                                                                     |
| Seat Pan Angle         | 3°                                                                     | 3°                                                                                   | 3°                                                                                | 3°                                                                                         |
| Back                   |                                                                        |                                                                                      |                                                                                   |                                                                                            |
| Backrest Height        | 13.25"                                                                 | 13"                                                                                  | 13.25"                                                                            | 13"                                                                                        |
| Backrest Width         | 15.75°                                                                 | 15.75"                                                                               | 21.5"                                                                             | 21.5"                                                                                      |
| Backrest Angle         | 96°                                                                    | 96°                                                                                  | 96°                                                                               | 96°                                                                                        |
| Backrest to Seat Angle | 93°                                                                    | 93°                                                                                  | 93°                                                                               | 93°                                                                                        |
| Arm                    |                                                                        |                                                                                      |                                                                                   |                                                                                            |
| Arm Height             | N/A                                                                    | N/A                                                                                  | 11"                                                                               | 10.5"                                                                                      |
| Armrest Length         | N/A                                                                    | N/A                                                                                  | 6"                                                                                | 6"                                                                                         |
| Armrest Width          | N/A                                                                    | N/A                                                                                  | 19"                                                                               | 19"                                                                                        |
| Armrest Set Back       | N/A                                                                    | N/A                                                                                  | 12.5"                                                                             | 12.5"                                                                                      |
| Width Between Armrests | N/A                                                                    | N/A                                                                                  | 19"                                                                               | 19"                                                                                        |
| Arm Height from Floor  | N/A                                                                    | N/A                                                                                  | 28"                                                                               | 28"                                                                                        |