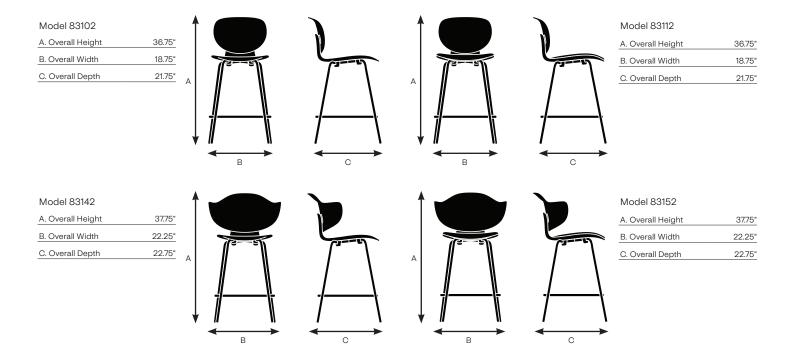

Design by Afteroom Made by Keilhauer

| Seat                   | 83102<br>Counter stool with a plastic back<br>and seat and 4-leg steel base | 83112<br>Counter stool with a plastic back,<br>upholstered seat and 4-leg steel<br>base | 83142<br>Counter stool with a plastic<br>back and seat, arms and 4-leg<br>steel base | 83152<br>Counter stool with a plastic<br>back, upholstered seat, arms<br>and 4-leg steel base |
|------------------------|-----------------------------------------------------------------------------|-----------------------------------------------------------------------------------------|--------------------------------------------------------------------------------------|-----------------------------------------------------------------------------------------------|
| Seat Height            | 25"                                                                         | 25.5"                                                                                   | 25"                                                                                  | 25.5"                                                                                         |
| Seat Width             | 17"                                                                         | 17"                                                                                     | 17"                                                                                  | 17"                                                                                           |
| Seat Depth             | 16.5"                                                                       | 16.5"                                                                                   | 16.5"                                                                                | 16.5"                                                                                         |
| Seat Pan Angle         | 5°                                                                          | 5°                                                                                      | 5°                                                                                   | 5°                                                                                            |
| Back                   |                                                                             |                                                                                         |                                                                                      |                                                                                               |
| Backrest Height        | 13.25"                                                                      | 13.25"                                                                                  | 14.25"                                                                               | 14.25"                                                                                        |
| Backrest Width         | 15.75"                                                                      | 15.75"                                                                                  | 21.5"                                                                                | 21.5"                                                                                         |
| Backrest Angle         | 98°                                                                         | 98°                                                                                     | 98°                                                                                  | 98°                                                                                           |
| Backrest to Seat Angle | 93°                                                                         | 93°                                                                                     | 93°                                                                                  | 93°                                                                                           |
| Arm                    |                                                                             |                                                                                         |                                                                                      |                                                                                               |
| Arm Height             | N/A                                                                         | N/A                                                                                     | 11"                                                                                  | 10.5"                                                                                         |
| Armrest Length         | N/A                                                                         | N/A                                                                                     | 6"                                                                                   | 6"                                                                                            |
| Armrest Width          | N/A                                                                         | N/A                                                                                     | 19"                                                                                  | 19"                                                                                           |
| Armrest Set Back       | N/A                                                                         | N/A                                                                                     | 12.5"                                                                                | 12.5"                                                                                         |
| Width Between Armrests | N/A                                                                         | N/A                                                                                     | 19"                                                                                  | 19"                                                                                           |
| Arm Height from Floor  | N/A                                                                         | N/A                                                                                     | 35.25"                                                                               | 35.25"                                                                                        |