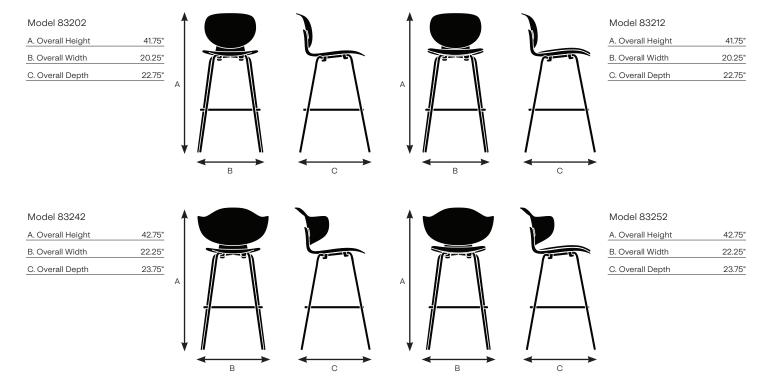

Design by Afteroom Made by Keilhauer

| Seat                   | 83202<br>Bar stool with a plastic back and<br>seat and 4-leg steel base | 83212<br>Bar stool with a plastic back,<br>upholstered seat and 4-leg steel<br>base | 83242<br>Bar stool with a plastic back and<br>seat, arms and 4-leg steel base | 83252<br>Bar stool with a plastic back,<br>upholstered seat, arms and<br>4-leg steel base |
|------------------------|-------------------------------------------------------------------------|-------------------------------------------------------------------------------------|-------------------------------------------------------------------------------|-------------------------------------------------------------------------------------------|
| Seat Height            | 30"                                                                     | 30.5"                                                                               | 30"                                                                           | 30.5"                                                                                     |
| Seat Width             | 17"                                                                     | 17"                                                                                 | 17"                                                                           | 17"                                                                                       |
| Seat Depth             | 16.5"                                                                   | 16.5"                                                                               | 16.5"                                                                         | 16.5"                                                                                     |
| Seat Pan Angle         | 5°                                                                      | 5°                                                                                  | 5°                                                                            | 5°                                                                                        |
| Back                   |                                                                         |                                                                                     |                                                                               |                                                                                           |
| Backrest Height        | 13.25"                                                                  | 13.25"                                                                              | 14.25"                                                                        | 14.25"                                                                                    |
| Backrest Width         | 15.75"                                                                  | 13.75"                                                                              | 21.5"                                                                         | 21.5"                                                                                     |
| Backrest Angle         | 98°                                                                     | 98°                                                                                 | 98°                                                                           | 98°                                                                                       |
| Backrest to Seat Angle | 93°                                                                     | 93°                                                                                 | 93°                                                                           | 93°                                                                                       |
| Arm                    |                                                                         |                                                                                     |                                                                               |                                                                                           |
| Arm Height             | N/A                                                                     | N/A                                                                                 | 11"                                                                           | 10.5"                                                                                     |
| Armrest Length         | N/A                                                                     | N/A                                                                                 | 6"                                                                            | 6"                                                                                        |
| Armrest Width          | N/A                                                                     | N/A                                                                                 | 19"                                                                           | 19"                                                                                       |
| Armrest Set Back       | N/A                                                                     | N/A                                                                                 | 12.5"                                                                         | 12.5"                                                                                     |
| Width Between Armrests | N/A                                                                     | N/A                                                                                 | 19"                                                                           | 19"                                                                                       |
| Arm Height from Floor  | N/A                                                                     | N/A                                                                                 | 40.25"                                                                        | 40.25"                                                                                    |