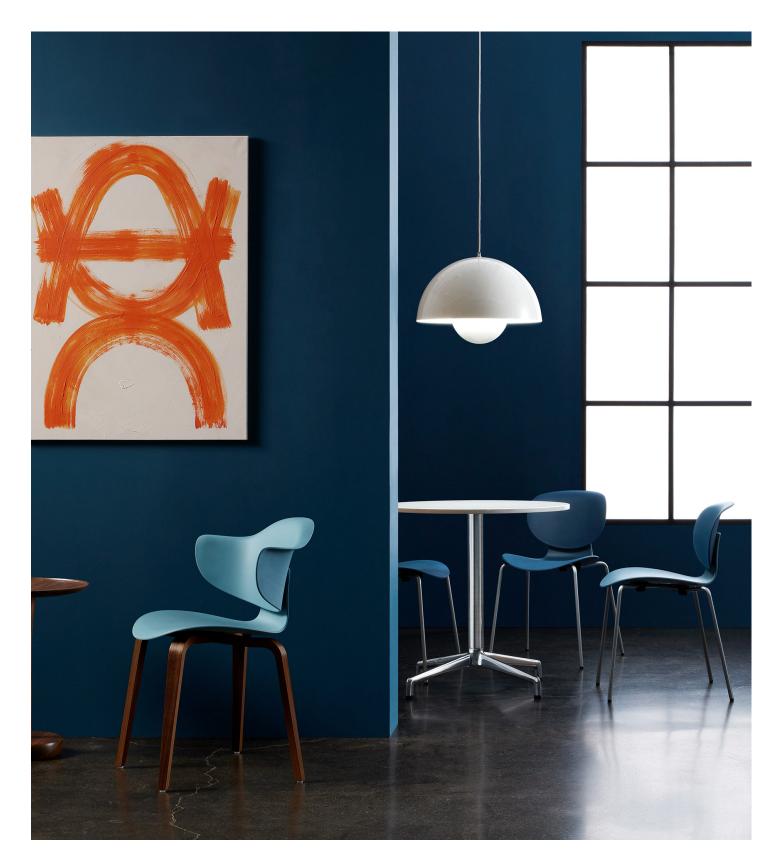

# Melete

Design by Afteroom Made by Keilhauer

| Seat                   | 83005<br>Side chair with plastic back and<br>seat and 4-leg ash base | 83006<br>Side chair with a plastic back and<br>seat and 4-leg walnut base | 83015<br>Side chair with plastic back,<br>upholstered seat and 4-leg ash<br>base | 83016<br>Side chair with plastic back,<br>upholstered seat and 4-leg<br>walnut base |
|------------------------|----------------------------------------------------------------------|---------------------------------------------------------------------------|----------------------------------------------------------------------------------|-------------------------------------------------------------------------------------|
|                        |                                                                      |                                                                           |                                                                                  |                                                                                     |
| Seat Height            | 18"                                                                  | 18"                                                                       | 18.5"                                                                            | 18.5"                                                                               |
| Seat Width             | 17"                                                                  | 17"                                                                       | 17"                                                                              | 17"                                                                                 |
| Seat Depth             | 16.75"                                                               | 16.75"                                                                    | 16.75"                                                                           | 16.75"                                                                              |
| Seat Pan Angle         | 5°                                                                   | 5°                                                                        | 5°                                                                               | 5°                                                                                  |
| Back                   |                                                                      |                                                                           |                                                                                  |                                                                                     |
| Backrest Height        | 13.25"                                                               | 13.25 <sup>°</sup>                                                        | 13"                                                                              | 13"                                                                                 |
| Backrest Width         | 15.75"                                                               | 15.75"                                                                    | 15.75"                                                                           | 15.75"                                                                              |
| Backrest Angle         | 96°                                                                  | 96°                                                                       | 96°                                                                              | 96°                                                                                 |
| Backrest to Seat Angle | 93°                                                                  | 93°                                                                       | 93°                                                                              | 93°                                                                                 |