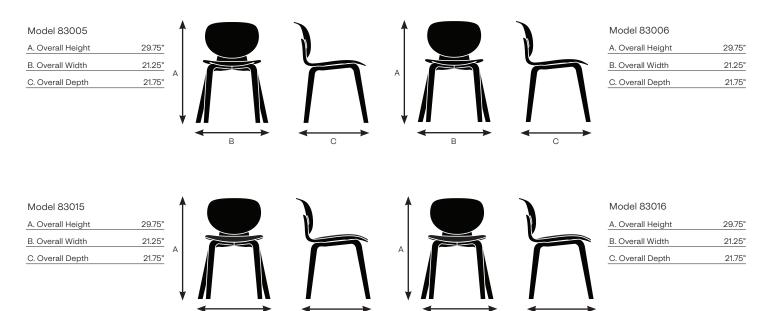

# Melete

Design by Afteroom Made by Keilhauer

| Seat                   | 83005<br>Side chair with plastic back and<br>seat and 4-leg ash base | 83006<br>Side chair with a plastic back and<br>seat and 4-leg walnut base | 83015<br>Side chair with plastic back,<br>upholstered seat and 4-leg ash<br>base | 83016<br>Side chair with plastic back,<br>upholstered seat and 4-leg<br>walnut base |
|------------------------|----------------------------------------------------------------------|---------------------------------------------------------------------------|----------------------------------------------------------------------------------|-------------------------------------------------------------------------------------|
|                        |                                                                      |                                                                           |                                                                                  |                                                                                     |
| Seat Height            | 18"                                                                  | 18"                                                                       | 18.5"                                                                            | 18.5"                                                                               |
| Seat Width             | 17"                                                                  | 17"                                                                       | 17"                                                                              | 17"                                                                                 |
| Seat Depth             | 16.75"                                                               | 16.75"                                                                    | 16.75"                                                                           | 16.75"                                                                              |
| Seat Pan Angle         | 5°                                                                   | 5°                                                                        | 5°                                                                               | 5°                                                                                  |
| Back                   |                                                                      |                                                                           |                                                                                  |                                                                                     |
| Backrest Height        | 13.25"                                                               | 13.25 <sup>°</sup>                                                        | 13"                                                                              | 13"                                                                                 |
| Backrest Width         | 15.75"                                                               | 15.75"                                                                    | 15.75"                                                                           | 15.75"                                                                              |
| Backrest Angle         | 96°                                                                  | 96°                                                                       | 96°                                                                              | 96°                                                                                 |
| Backrest to Seat Angle | 93°                                                                  | 93°                                                                       | 93°                                                                              | 93°                                                                                 |