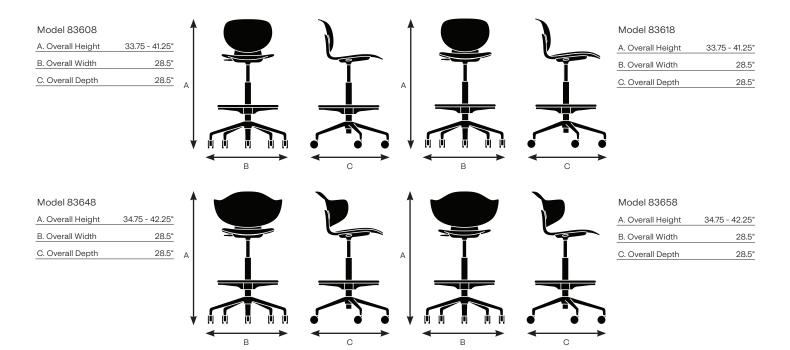

Design by Afteroom Made by Keilhauer

| Seat                   | 83608<br>Stool with a plastic back and seat<br>and caster base | 83618<br>Stool with a plastic back,<br>upholstered seat and caster<br>base | 83648<br>Stool with a plastic back and<br>seat, arms and caster base | 83658<br>Stool with a plastic back,<br>upholstered seat, arms and<br>caster base |
|------------------------|----------------------------------------------------------------|----------------------------------------------------------------------------|----------------------------------------------------------------------|----------------------------------------------------------------------------------|
| Seat Height            | 22 - 29.5"                                                     | 22.25 - 29.75"                                                             | 22 - 29.5"                                                           | 22.25 - 29.75"                                                                   |
| Seat Width             | 17"                                                            | 17"                                                                        | 17"                                                                  | 17"                                                                              |
| Seat Depth             | 16.75"                                                         | 16.75"                                                                     | 16.75"                                                               | 16.75"                                                                           |
| Seat Pan Angle         | 5°                                                             | 5°                                                                         | 5°                                                                   | 5°                                                                               |
| Back                   |                                                                |                                                                            |                                                                      |                                                                                  |
| Backrest Height        | 13.25"                                                         | 13"                                                                        | 13.25"                                                               | 13"                                                                              |
| Backrest Width         | 15.75"                                                         | 15.75"                                                                     | 21.5"                                                                | 21.5"                                                                            |
| Backrest Angle         | 96°                                                            | 96°                                                                        | 96°                                                                  | 96°                                                                              |
| Backrest to Seat Angle | 93°                                                            | 93°                                                                        | 93°                                                                  | 93°                                                                              |
| Arm                    |                                                                |                                                                            |                                                                      |                                                                                  |
| Arm Height             | N/A                                                            | N/A                                                                        | 11"                                                                  | 10.5"                                                                            |
| Armrest Length         | N/A                                                            | N/A                                                                        | 6"                                                                   | 6"                                                                               |
| Armrest Width          | N/A                                                            | N/A                                                                        | 19"                                                                  | 19"                                                                              |
| Armrest Set Back       | N/A                                                            | N/A                                                                        | 12.5"                                                                | 12.5"                                                                            |
| Width Between Armrests | N/A                                                            | N/A                                                                        | 19"                                                                  | 19"                                                                              |
| Arm Height from Floor  | N/A                                                            | N/A                                                                        | 34.75 - 42.25 <sup>°</sup>                                           | 34.75 - 42.25"                                                                   |