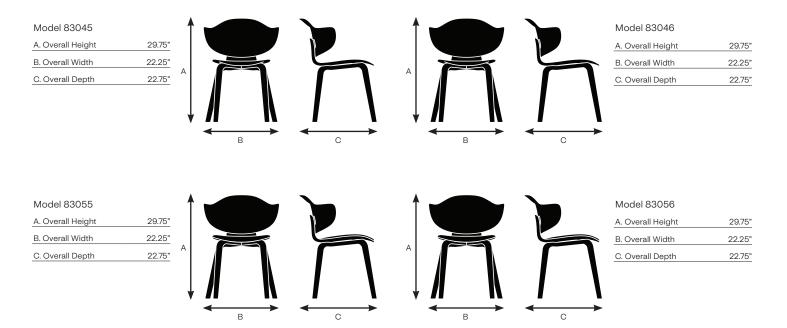

Design by Afteroom Made by Keilhauer

| Seat                   | 83045<br>Side chair with a plastic back<br>and seat, arms and 4-leg ash<br>base | 83046<br>Side chair with a plastic back<br>and seat, arms and 4-leg walnut<br>base | 83055<br>Side chair with a plastic back,<br>upholstered seat, arms and<br>4-leg ash base | 83056<br>Side chair with a plastic back,<br>upholstered seat, arms and<br>4-leg walnut base |
|------------------------|---------------------------------------------------------------------------------|------------------------------------------------------------------------------------|------------------------------------------------------------------------------------------|---------------------------------------------------------------------------------------------|
| Seat Height            | 18"                                                                             | 18"                                                                                | 18.5"                                                                                    | 18.5"                                                                                       |
| Seat Width             | 17"                                                                             | 17"                                                                                | 17"                                                                                      | 17"                                                                                         |
| Seat Depth             | 16.75"                                                                          | 16.75"                                                                             | 16.75"                                                                                   | 16.75"                                                                                      |
| Seat Pan Angle         | 5°                                                                              | 5°                                                                                 | 5°                                                                                       | 5°                                                                                          |
| Back                   |                                                                                 |                                                                                    |                                                                                          |                                                                                             |
| Backrest Height        | 13.25"                                                                          | 13.25"                                                                             | 13"                                                                                      | 13"                                                                                         |
| Backrest Width         | 21.5"                                                                           | 21.5"                                                                              | 21.5"                                                                                    | 21.5"                                                                                       |
| Backrest Angle         | 96°                                                                             | 96°                                                                                | 96°                                                                                      | 96°                                                                                         |
| Backrest to Seat Angle | 93°                                                                             | 93°                                                                                | 93°                                                                                      | 93°                                                                                         |
| Arm                    |                                                                                 |                                                                                    |                                                                                          |                                                                                             |
| Arm Height             | 11"                                                                             | 11"                                                                                | 10.5"                                                                                    | 10.5"                                                                                       |
| Armrest Length         | 6"                                                                              | 6"                                                                                 | 6"                                                                                       | 6"                                                                                          |
| Armrest Width          | 19"                                                                             | 19"                                                                                | 19"                                                                                      | 19"                                                                                         |
| Armrest Set Back       | 12.5"                                                                           | 12.5"                                                                              | 12.5"                                                                                    | 12.5"                                                                                       |
| Width Between Armrests | 19"                                                                             | 19"                                                                                | 19"                                                                                      | 19"                                                                                         |
| Arm Height from Floor  | 28"                                                                             | 28"                                                                                | 28"                                                                                      | 28"                                                                                         |