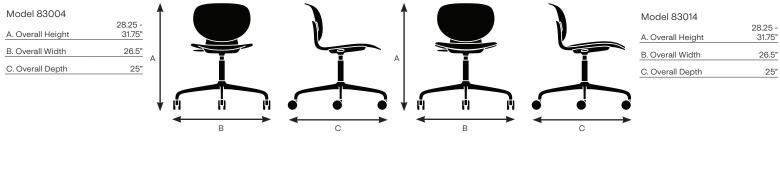

Design by Afteroom Made by Keilhauer

| Seat                   | 83004<br>Side chair with a plastic back<br>and seat and 4-star aluminum<br>base | 83014<br>Side chair with a plastic back,<br>upholstered seat and 4-star<br>aluminum base | 83044<br>Side chair with a plastic back<br>and seat, arms and 4-star<br>aluminum base | 83054<br>Side chair with a plastic back,<br>upholstered seat, arms and<br>4-star aluminum base |
|------------------------|---------------------------------------------------------------------------------|------------------------------------------------------------------------------------------|---------------------------------------------------------------------------------------|------------------------------------------------------------------------------------------------|
| Seat Height            | 16.5 - 20"                                                                      | 17 - 20.5"                                                                               | 16.5 - 20"                                                                            | 17 - 20.5"                                                                                     |
| Seat Width             | 17"                                                                             | 17"                                                                                      | 17"                                                                                   | 17"                                                                                            |
| Seat Depth             | 16.75"                                                                          | 16.75"                                                                                   | 16.75"                                                                                | 16.75"                                                                                         |
| Seat Pan Angle         | 5°                                                                              | 5°                                                                                       | 5°                                                                                    | 5°                                                                                             |
| Back                   |                                                                                 |                                                                                          |                                                                                       |                                                                                                |
| Backrest Height        | 13.25"                                                                          | 13"                                                                                      | 13.25"                                                                                | 13"                                                                                            |
| Backrest Width         | 15.75"                                                                          | 15.75"                                                                                   | 21.5"                                                                                 | 21.5"                                                                                          |
| Backrest Angle         | 96°                                                                             | 96°                                                                                      | 98°                                                                                   | 96°                                                                                            |
| Backrest to Seat Angle | 93°                                                                             | 93°                                                                                      | 93°                                                                                   | 93°                                                                                            |
| Arm                    |                                                                                 |                                                                                          |                                                                                       |                                                                                                |
| Arm Height             | N/A                                                                             | N/A                                                                                      | 11"                                                                                   | 10.5"                                                                                          |
| Armrest Length         | N/A                                                                             | N/A                                                                                      | 6"                                                                                    | 6"                                                                                             |
| Armrest Width          | N/A                                                                             | N/A                                                                                      | 19"                                                                                   | 19"                                                                                            |
| Armrest Set Back       | N/A                                                                             | N/A                                                                                      | 12.5"                                                                                 | 12.5"                                                                                          |
| Width Between Armrests | N/A                                                                             | N/A                                                                                      | 19"                                                                                   | 19"                                                                                            |
| Arm Height from Floor  | N/A                                                                             | N/A                                                                                      | 26.75 - 30.25"                                                                        | 26.75 - 30.25"                                                                                 |