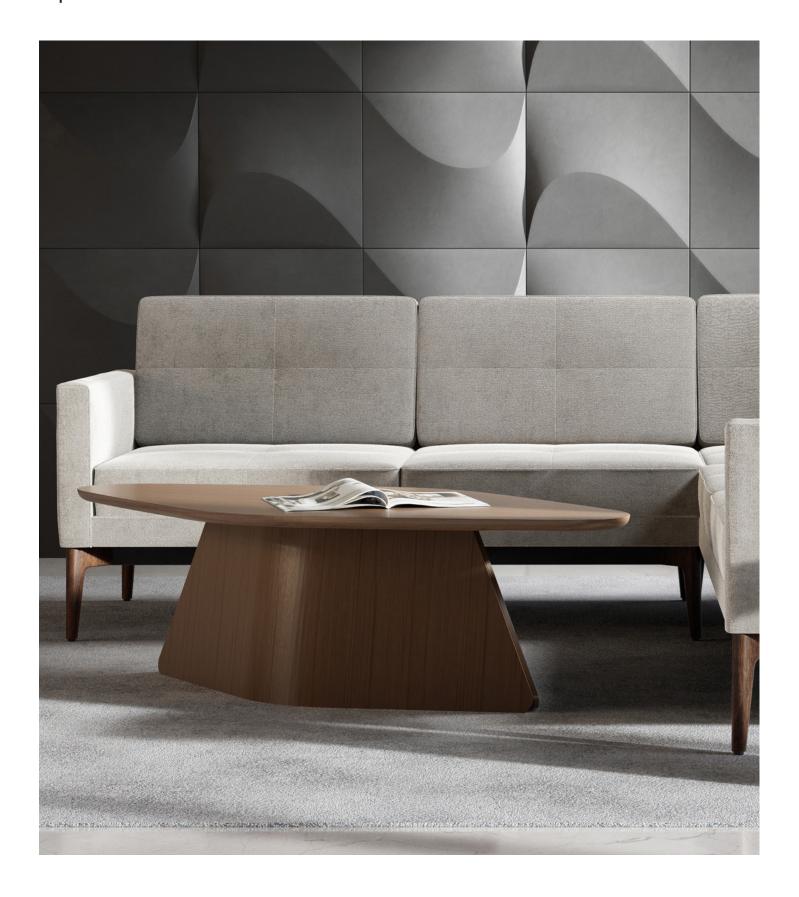

### **KEILHAUER**

Design by EOOS Made by Keilhauer

> 94521 Diamond occasional table with ash base

94522 Diamond occasional table with walnut base

| Table Top Width | 54"    | 54"    |
|-----------------|--------|--------|
| Table Top Depth | 26.75" | 26.75" |

#### Model 94521

| A. Overall Height | 15.5"  |
|-------------------|--------|
| B. Overall Width  | 54"    |
| C. Overall Depth  | 26.75" |

#### Model 94522

| A. Overall Height | 15.5*  |
|-------------------|--------|
| B. Overall Width  | 54*    |
| C. Overall Depth  | 26.75* |

#### Construction Material

| Table Top | 1" thick MDF with veneer or laminate  |
|-----------|---------------------------------------|
| Legs      | Formed 3/8" thick plywood with veneer |
| Glides    | Nylon                                 |