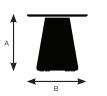

#### Model 94511

| A. Overall Height | 18.5"  |
|-------------------|--------|
| B. Overall Width  | 20"    |
| C. Overall Depth  | 16.25" |

| • | _ |
|---|---|
| - | _ |

#### Construction Material

| Table Top | 1" thick MDF with veneer or laminate  |
|-----------|---------------------------------------|
| Legs      | Formed 3/8" thick plywood with veneer |
| Glides    | Nylon                                 |