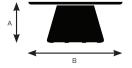

#### Model 94521

| A. Overall Height | 15.5"  |
|-------------------|--------|
| B. Overall Width  | 54"    |
| C. Overall Depth  | 26.75" |

#### Model 94522

| A. Overall Height | 15.5*  |
|-------------------|--------|
| B. Overall Width  | 54*    |
| C. Overall Depth  | 26.75* |