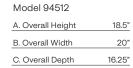

#### Model 94511

| A. Overall Height | 18.5"  |
|-------------------|--------|
| B. Overall Width  | 20"    |
| C. Overall Depth  | 16.25" |

| • | _ |
|---|---|
| - | _ |