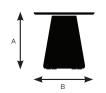

#### Model 94531

| A. Overall Height | 15.25" |
|-------------------|--------|
| B. Overall Width  | 26.5"  |
| C. Overall Depth  | 26.5"  |

#### Model 94532

| A. Overall Height | 15.25" |
|-------------------|--------|
| B. Overall Width  | 26.5"  |
| C. Overall Depth  | 26.5"  |

#### Construction Material

| Table Top | 1" thick MDF with veneer or laminate  |
|-----------|---------------------------------------|
| Legs      | Formed 3/8" thick plywood with veneer |
| Glides    | Nylon                                 |