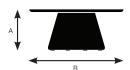

#### Model 94531

| A. Overall Height | 15.25" |
|-------------------|--------|
| B. Overall Width  | 26.5"  |
| C. Overall Depth  | 26.5"  |

#### Model 94532

| A. Overall Height | 15.25" |
|-------------------|--------|
| B. Overall Width  | 26.5"  |
| C. Overall Depth  | 26.5"  |