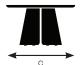

#### Model 94521

| A. Overall Height | 15.5"  |
|-------------------|--------|
| B. Overall Width  | 54"    |
| C. Overall Depth  | 26.75" |

#### Model 94522

| A. Overall Height | 15.5*  |
|-------------------|--------|
| B. Overall Width  | 54*    |
| C. Overall Depth  | 26.75* |