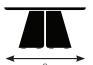

# Fold

Design by EOOS Made by Keilhauer

> 94511 Side table with ash base

94512 Side table with walnut base

| Table Top Width | 20"    | 20"    |
|-----------------|--------|--------|
| Table Top Depth | 16.25" | 16.25" |

#### Model 94511

| A. Overall Height | 18.5"  |
|-------------------|--------|
| B. Overall Width  | 20"    |
| C. Overall Depth  | 16.25" |

| • | _ |
|---|---|
| - | _ |

#### Construction Material

| Table Top | 1" thick MDF with veneer or laminate  |
|-----------|---------------------------------------|
| Legs      | Formed 3/8" thick plywood with veneer |
| Glides    | Nylon                                 |