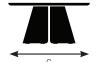

# Fold

Design by EOOS Made by Keilhauer

> 94511 Side table with ash base

94512 Side table with walnut base

| Table Top Width | 20"    | 20"    |
|-----------------|--------|--------|
| Table Top Depth | 16.25" | 16.25" |

#### Model 94511

| A. Overall Height | 18.5"  |
|-------------------|--------|
| B. Overall Width  | 20"    |
| C. Overall Depth  | 16.25" |

| • | _ |
|---|---|
| - | _ |