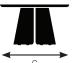

# Fold

Design by EOOS Made by Keilhauer

> 94511 Side table with ash base

94512 Side table with walnut base

| Table Top Width | 20"    | 20"    |
|-----------------|--------|--------|
| Table Top Depth | 16.25" | 16.25" |

#### Model 94511

| A. Overall Height | 18.5"  |
|-------------------|--------|
| B. Overall Width  | 20"    |
| C. Overall Depth  | 16.25" |

| • | _ |
|---|---|
| - | _ |