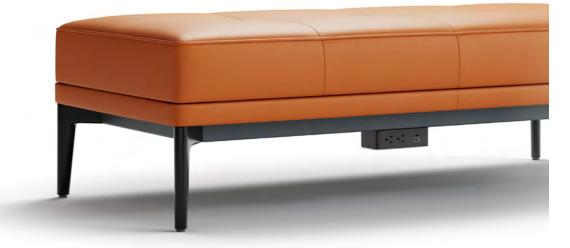

# **AVAILABLE** POWER

**SYMM** | TAILORED COLLECTION

#### 93500

Symm backless bench with 4-leg aluminum base in Valda Caramel

A convenient, easy-to-use power source is available on the Symm benching system. Discreetly installed underneath the seat, this power source features one standard outlet and two USB-A ports, allowing for a variety of devices to be charged.