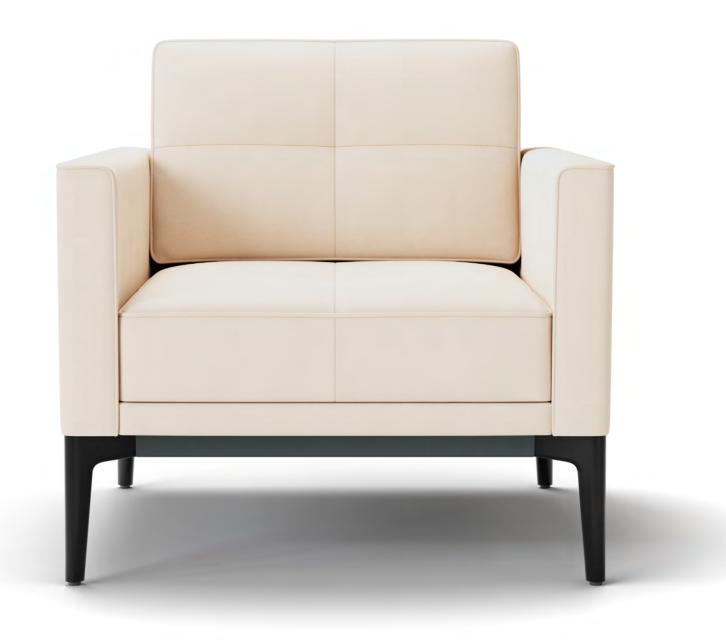

# LOUNGE & SIDE CHAIRS

The Symm lounge and side chairs exhibit the classic and elegant cross-stitching that defines the entire Tailored collection. With comfortable back and seat cushions and inviting curves, these chairs are ideal for informal gatherings and exchanges amongst colleagues.

#### 94010/11

Lowback lounge chair with 4-leg ash or walnut base

94100/01

Side chair with 4-leg ash or walnut base