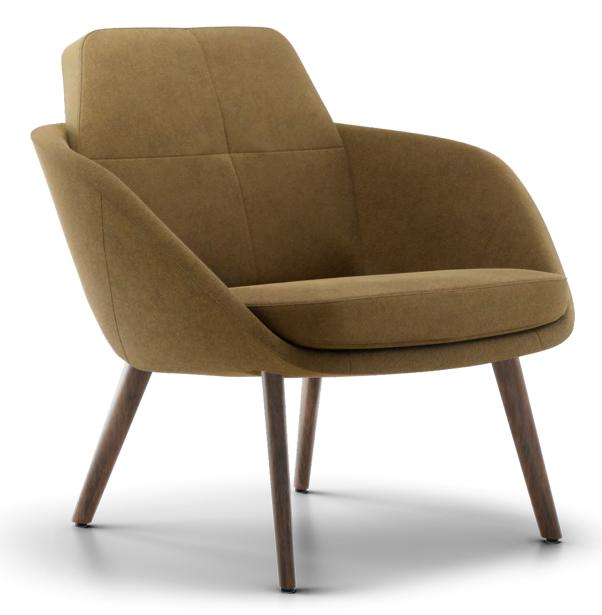

#### 94011

Symm lowback lounge chair with 4-leg Natural Walnut base in Flannella Camel

#### 93010

Symm lounge chair, 4-leg Onyx aluminum base in Aria Birchwood