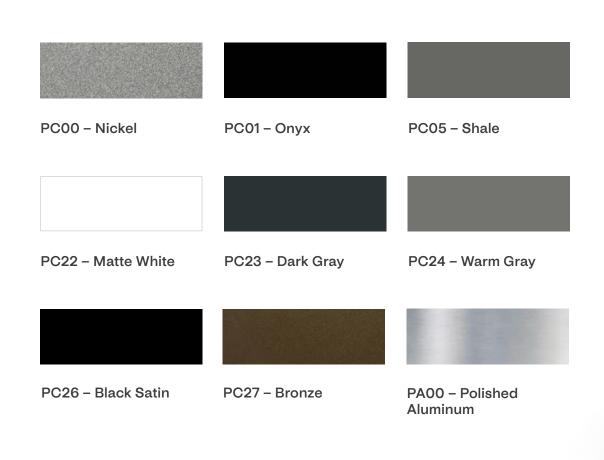

table with Onyx aluminum legs, Ella quartz tabletop 94642

Symm rectangular 56.75" x 25.5" occasional height table with Natural Walnut legs, Ella quartz tabletop



Symm rectangular 59" x 31.5" occasional height table with Natural Ash legs, Ella quartz tabletop

KEILHAUER.COM

# LOUNGE & SIDE CHAIRS

The Symm lounge and side chairs exhibit the classic and elegant cross-stitching that defines the entire Tailored collection. With comfortable back and seat cushions and inviting curves, these chairs are ideal for informal gatherings and exchanges amongst colleagues.



#### 94010/11

Lowback lounge chair with 4-leg ash or walnut base



94100/01

Side chair with 4-leg ash or walnut base



# LOUNGE & SIDE CHAIR FEATURES



Symm lounge and side chairs share a

# **FINISHES**

### Powdercoats





#### 93010

Symm lounge chair, 4-leg Onyx aluminum base in Aria Birchwood

## **FINISHES**

Wood & Veneer Stains—Ash





AHG - Dark Gray









AHC - Chartreuse







AHP - Pink

AHB - Blue

AHS - Snow

AHY - Yellow

AHF - Fog

AHW - Walnut on Ash

AHN - Natural Ash





WAN - Natural Walnut













LAM909 - Black



**SYMM** | TAILORED COLLECTION

LAM31 - Designer White LAM32 - Antique White

LAM61 - Bianco Kos

LAM70 - Nero Ingo





94101 Symm side chair with 4-leg Natural Walnut base in Lavoro Paloma

KEILHAUER.COM

# FINISHES

### Quartz







Q01 - Cambria Black

Q02 - White Cliff

Q03 – Ella







Q04 - Delgatie

Q05 - Rose Bay

Q08 - Charlestown







Q09 - Delamere

Q23 - Ella, Matte

Q25 - Rose Bay, Matte



#### 94672

Symm square 31.5" occasional height table wi