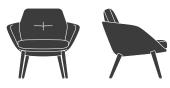

# LOUNGE & SIDE CHAIRS

The Symm lounge and side chairs exhibit the classic and elegant cross-stitching that defines the entire Tailored collection. With comfortable back and seat cushions and inviting curves, these chairs are ideal for informal gatherings and exchanges amongst colleagues.

#### 94010/11

Lowback lounge chair with 4-leg ash or walnut base

94100/01

Side chair with 4-leg ash or walnut base