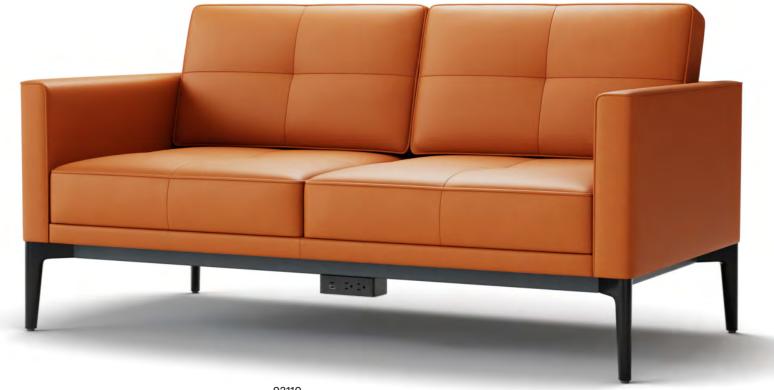

# **AVAILABLE** POWER

**SYMM** | TAILORED COLLECTION

#### 93500

Symm backless bench with 4-leg aluminum base in Valda Caramel

A convenient, easy-to-use power source is available on the Symm benching system. Discreetly installed underneath the seat, this power source features one standard outlet and two USB-A ports, allowing for a variety of devices to be charged.

#### 93110

Symm 2-seater sofa with 4-leg Onyx aluminum base in Valda Caramel