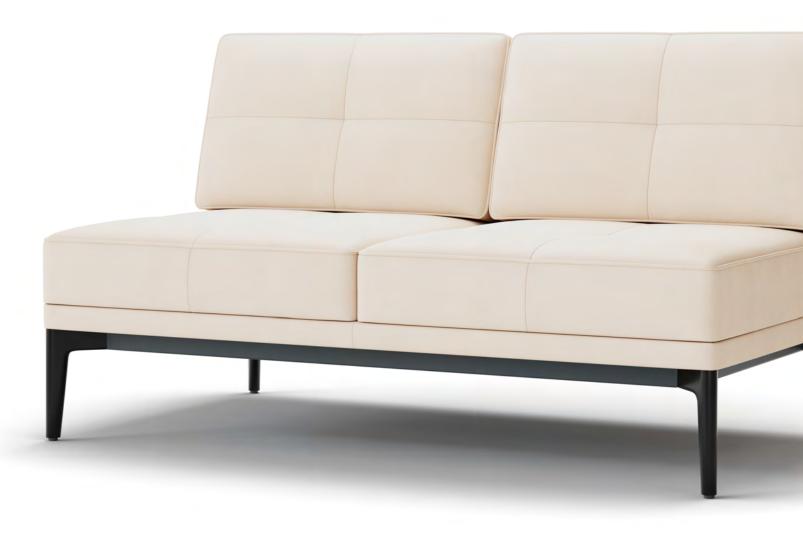

#### 93500

Symm backless bench with 4-leg aluminum base in Valda Caramel

A convenient, easy-to-use power source is available on the Symm benching system. Discreetly installed underneath the seat, this power source features one standard outlet and two USB-A ports, allowing for a variety of devices to be charged.

#### 93110

Symm 2-seater sofa with 4-leg Onyx aluminum base in Valda Caramel