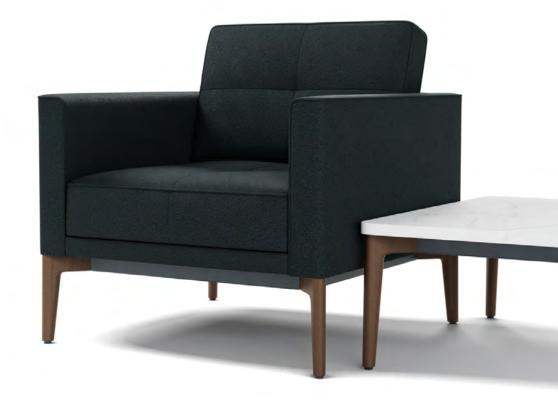

#### 94011

Symm lowback lounge chair with 4-leg Natural Walnut base in Flannella Camel

#### 93010

Symm lounge chair, 4-leg Onyx aluminum base in Aria Birchwood