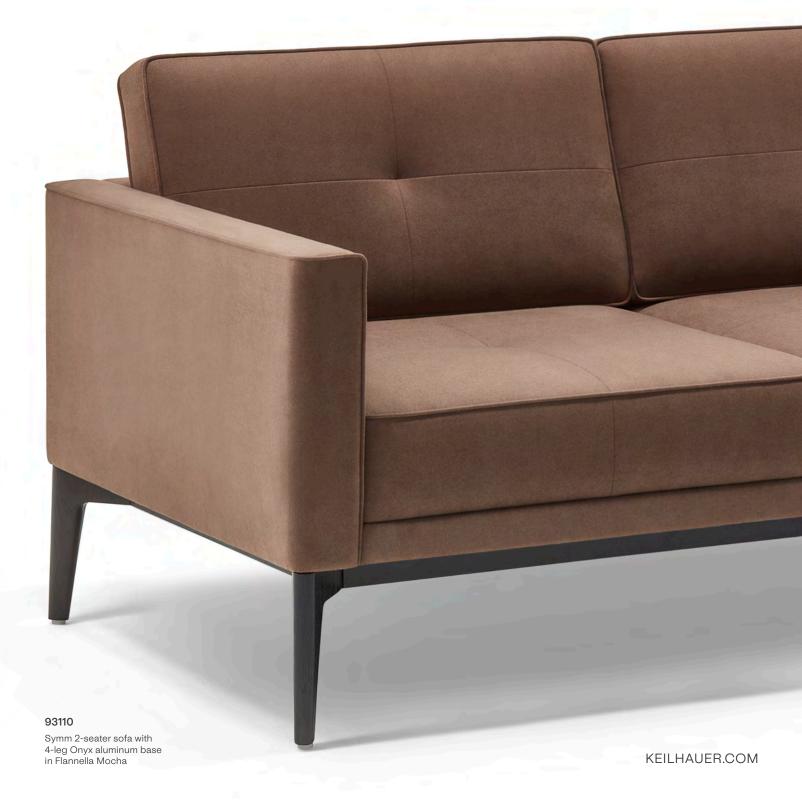

#### 93110/11/12

2-seater sofa with 4-leg aluminum, ash or walnut base

# STITCHING DETAILS

The Symm family of products offers a contemporary twist on the classic tuxedo sofa design by integrating a cross seam per cushion.

Premium piping details are present throughout, creating an added sense of attainable luxury.