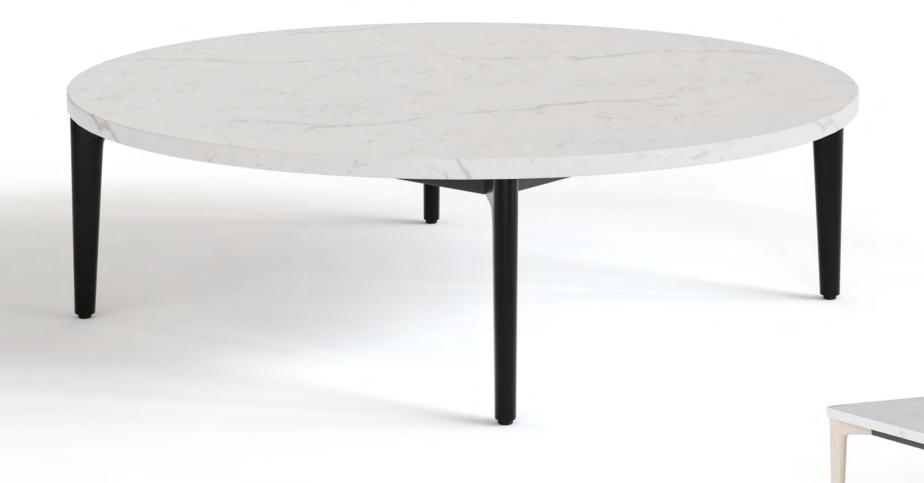

#### 94661/62/63

Round 43.25" occasional height table with ash, walnut or aluminum legs

# TABLE LEG DESIGN

The Symm table legs feature similar design aspects as the sofa's base, enabling the tables to seamlessly fit into various Tailored configurations.

Symm round 43.25" occasional height table with Onyx aluminum legs, Ella quartz tabletop 94642