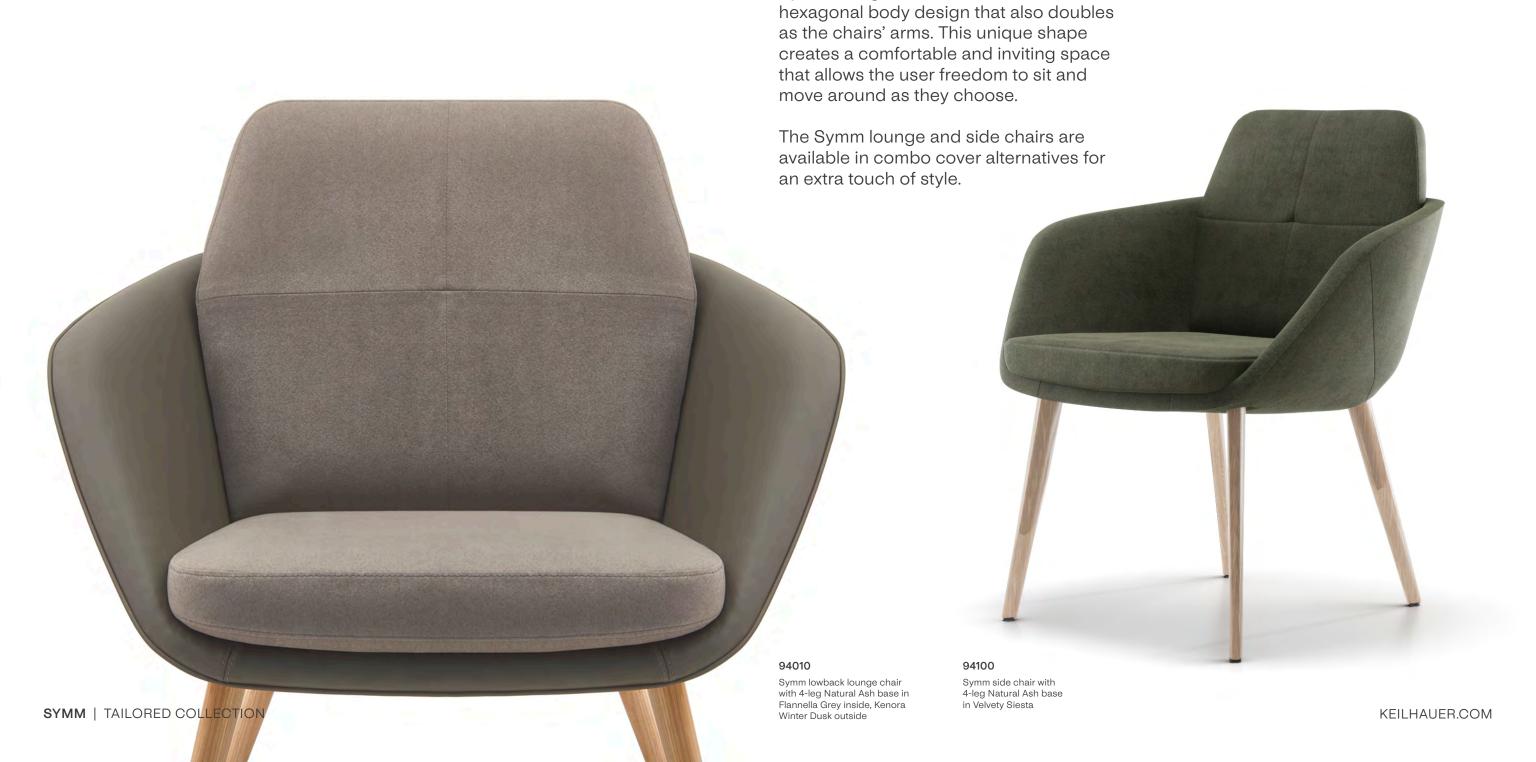

# LOUNGE & SIDE CHAIRS

The Symm lounge and side chairs exhibit the classic and elegant cross-stitching that defines the entire Tailored collection. With comfortable back and seat cushions and inviting curves, these chairs are ideal for informal gatherings and exchanges amongst colleagues.

# LOUNGE & SIDE CHAIR FEATURES

Symm lounge and side chairs share a

#### 94011

Symm lowback lounge chair with 4-leg Natural Walnut base in Flannella Camel