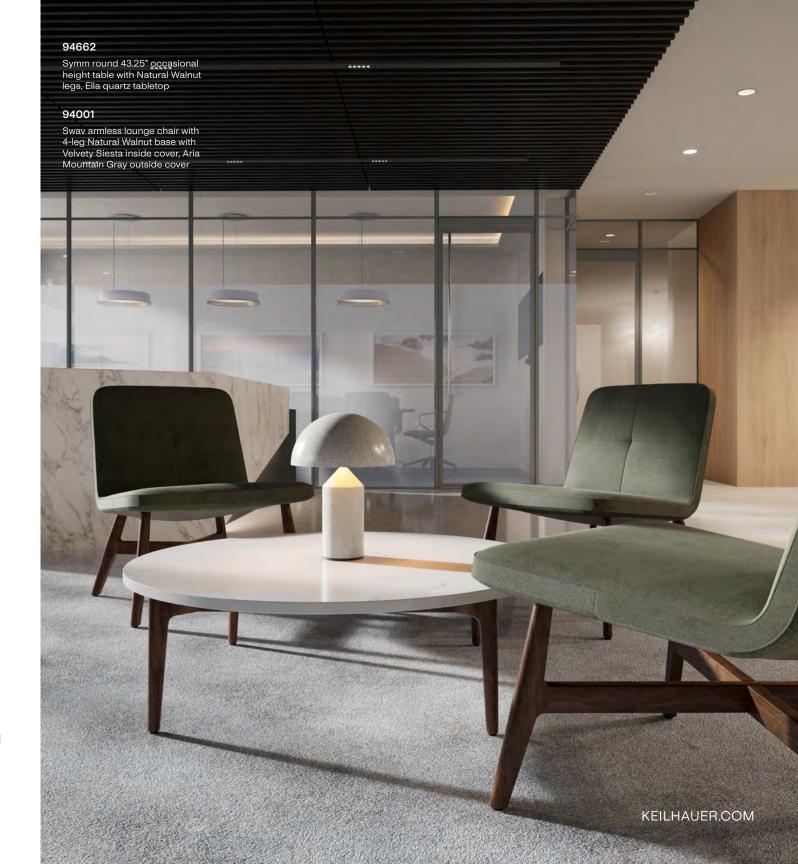

ndard outlet and two USB-A ports, allowing for a variety of devices to be charged.



#### 93110

Symm 2-seater sofa with 4-leg Onyx aluminum base in Valda Caramel

# **TABLES**

The Symm occasional tables feature sophisticated Cambria quartz tabletops and are available in rectangular, square and circular models.



#### 94641/42/43

Rectangular 56.75" X 25.5" occasional height table with ash, walnut or aluminum legs

#### 94651/52/53

Rectangular 59" x 31.5" occasional height table with ash, walnut or aluminum legs



#### 94661/62/63

Round 43.25" occasional height table with ash, walnut or aluminum legs



#### 94671/72/73

Square 31.5" occasional height table with ash, walnut or aluminum legs



#### 94681/82/83

Square 43.25" occasional height table with ash, walnut or aluminum legs



# TABLE LEG DESIGN





The Symm table legs feature similar design aspects as the sofa's base, enabling the tables to seamlessly fit into various Tailored configurations.



Symm round 43.25" occasional height table with Onyx aluminum legs, Ella quartz tabletop 94642

Symm rectangular 56.75" x 25.5" occasional height table with Natural Walnut legs, Ella quartz tabletop



Symm rectangular 59" x 31.5" occasional height table with Natural Ash legs, Ella quartz tabletop

KEILHAUER.COM

# LOUNGE & SIDE CHAIRS

The Symm lounge and side chairs exhibit the classic and elegant cross-stitching that defines the entire Tailored collection. With comfortable back and seat cushions and inviting curves, these chairs are ideal for informal gatherings and exchanges amongst colleagues.



#### 94010/11

L