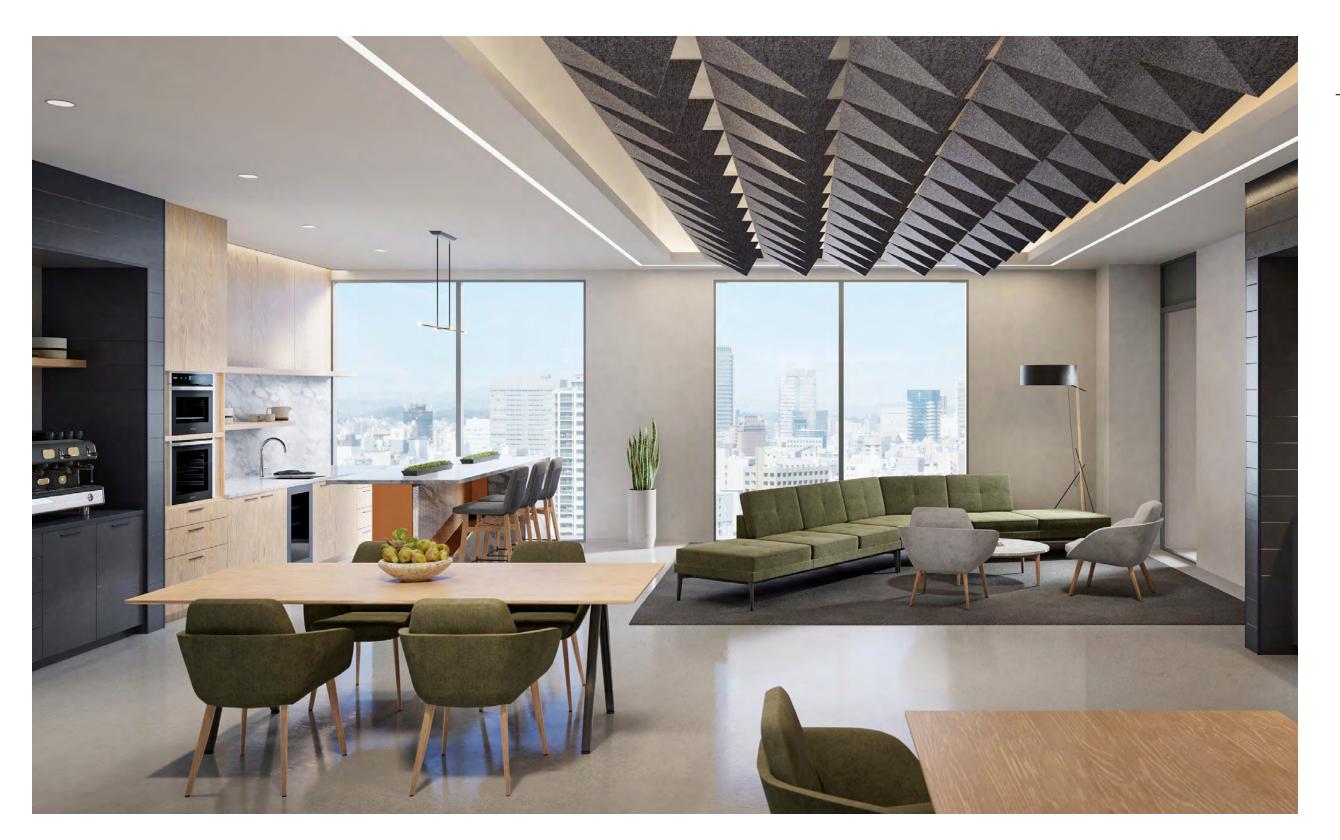

# SYMM

Distinguished look. Premium details. Symm turns heads with its modern take on the timeless tuxedo sofa, and features a benching system, tables, lounge chairs and side chairs that work together in perfect symmetry.

# SOFAS & BENCHES

The Symm benching system is a blend of classic and innovative design, characterized by modern yet timeless details. Its base is crafted from a cast frame that can be paired with either wood or aluminum legs, offering a versatile range of finishes to fit any built environment.

# STITCHING DETAILS

The Symm family of products offers a contemporary twist on the classic tuxedo sofa design by integrating a cross seam per cushion.

Premium piping details are present throughout, creating an added sense of attainable luxury.

# LOUNGE & SIDE CHAIRS

The Symm lounge and side chairs exhibit the classic and elegant cross-stitching that defines the entire Tailored collection. With comfortable back and seat cushions and inviting curves, these chairs are ideal for informal gatherings and exchanges amongst colleagues.