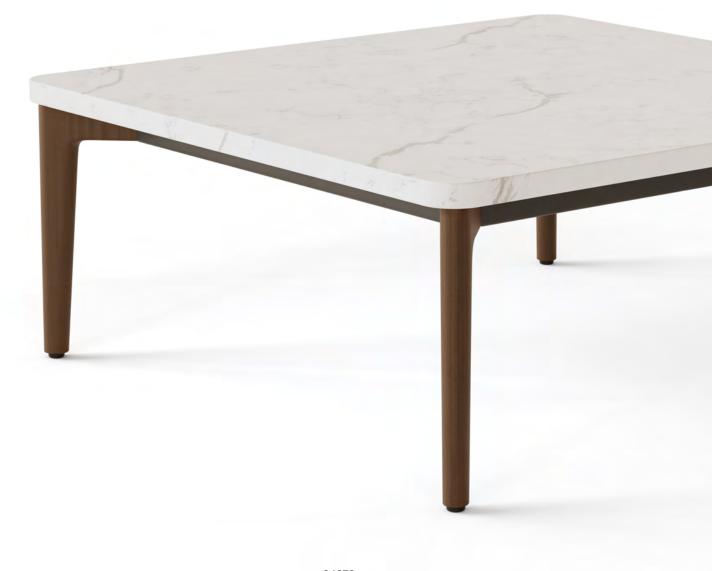

# **TABLES**

The Symm occasional tables feature sophisticated Cambria quartz tabletops and are available in rectangular, square and circular models.

# TABLE LEG DESIGN

The Symm table legs feature similar design aspects as the sofa's base, enabling the tables to seamlessly fit into various Tailored configurations.

Symm round 43.25" occasional height table with Onyx aluminum legs, Ella quartz tabletop 94642

Symm rectangular 56.75" x 25.5" occasional height table with Natural Walnut legs, Ella quartz tabletop

Symm rectangular 59" x 31.5" occasional height table with Natural Ash legs, Ella quartz tabletop

KEILHAUER.COM