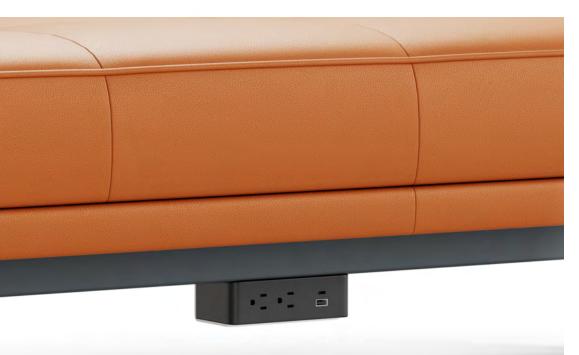

# **AVAILABLE** POWER

**SYMM** | TAILORED COLLECTION

#### 93500

Symm backless bench with 4-leg aluminum base in Valda Caramel

A convenient, easy-to-use power source is available on the Symm benching system. Discreetly installed underneath the seat, this power source features one standard outlet and two USB-A ports, allowing for a variety of devices to be charged.