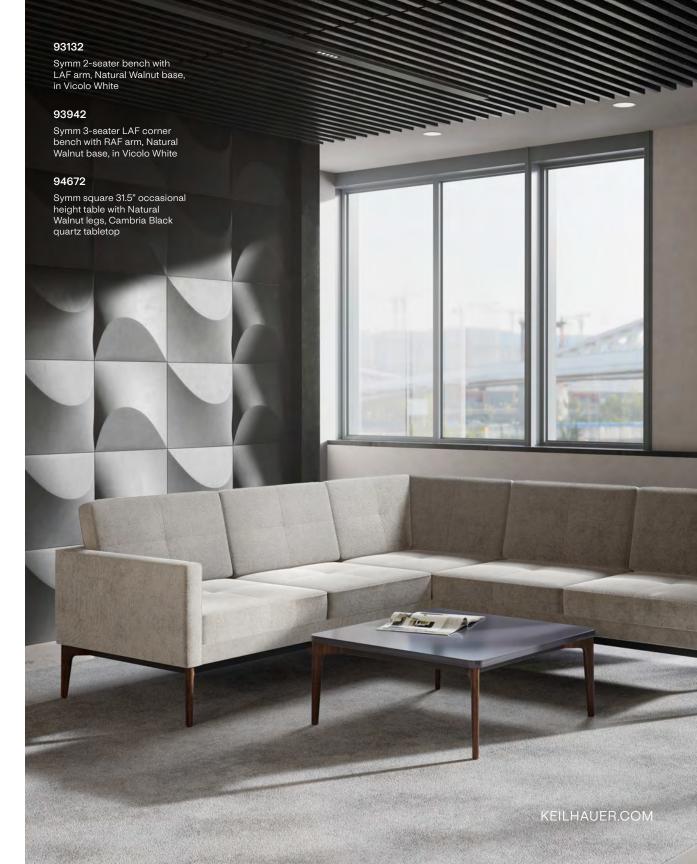

m 2-seater bench with 4-leg Onyx aluminum base in Aria Birchwood

# SOFAS & BENCHES

The Symm benching system is a blend of classic and innovative design, characterized by modern yet timeless details. Its base is crafted from a cast frame that can be paired with either wood or aluminum legs, offering a versatile range of finishes to fit any built environment.



#### 93010/11/12

Lounge chair, 4-leg aluminum, ash or walnut base



#### 93110/11/12

2-seater sofa with 4-leg aluminum, ash or walnut base



#### 93210/11/12

3-seater sofa, 4-leg aluminum, ash or walnut base



#### 93500/01/02

Backless bench with 4-leg aluminum, ash or walnut base



#### 93100/01/02

2-seater bench with 4-leg aluminum, ash or walnut base



#### 93400/01/02

Ottoman with 4-leg aluminum, ash or walnut base



# SOFAS & **BENCHES**



#### 93130/31/32

2-seater bench with LAF arm, 4-leg aluminum, ash or walnut base



#### 93140/41/42

2-seater bench with RAF arm, 4-leg aluminum, ash or walnut base



#### 93150/51/52

2-seater bench with LAF cushion, 4-leg aluminum, ash or walnut base



#### 93160/61/62

2-seater bench with RAF cushion, 4-leg aluminum, ash or walnut base



#### 93200/01/02

3-seater LAF corner bench with RAF cushion, 4-leg aluminum, ash or walnut base



# 93230/31/32

3-seater bench with LAF arm, 4-leg aluminum, ash or walnut base



#### 93240/41/42

3-seater bench with RAF arm, 4-leg aluminum, ash or walnut base



#### 93250/51/52

3-seater bench with LAF cushion, 4-leg aluminum, ash or walnut base



#### 93260/61/62

3-seater bench with RAF cushion, 4-leg aluminum, as