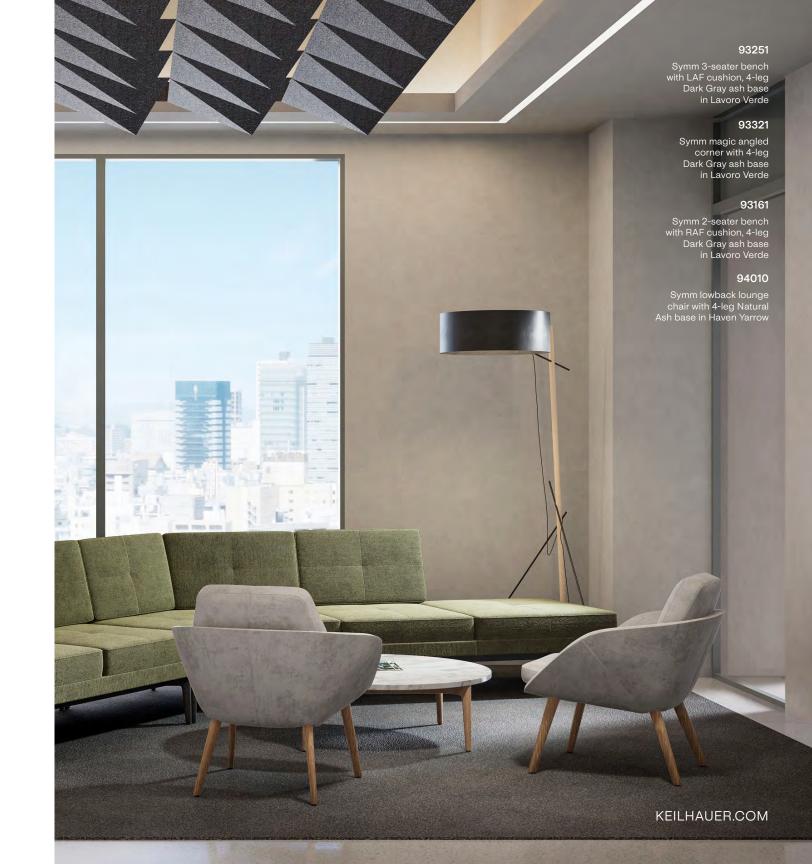

# SOFAS & BENCHES

The Symm benching system is a blend of classic and innovative design, characterized by modern yet timeless details. Its base is crafted from a cast frame that can be paired with either wood or aluminum legs, offering a versatile range of finishes to fit any built environment.

# SOFAS & **BENCHES**