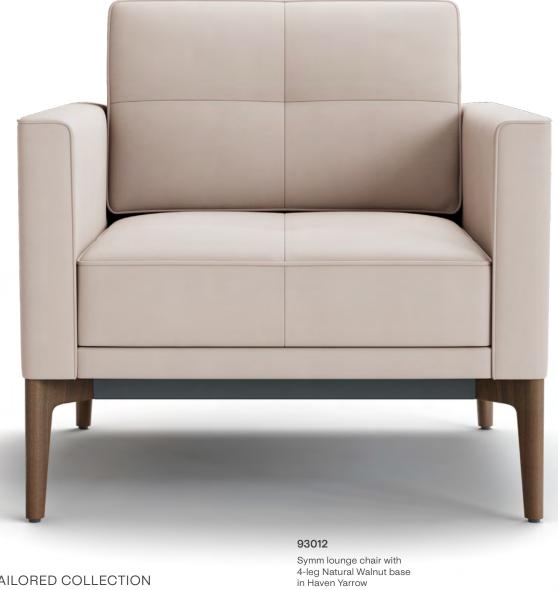

THE TAILORED COLLECTION

# SYMM

Distinguished look. Premium details. Symm turns heads with its modern take on the timeless tuxedo sofa, and features a benching system, tables, lounge chairs and side chairs that work together in perfect symmetry.

#### 94011

Symm lowback lounge chair with 4-leg Natural Walnut base in Flannella Camel