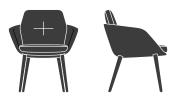

# LOUNGE & SIDE CHAIRS

The Symm lounge and side chairs exhibit the classic and elegant cross-stitching that defines the entire Tailored collection. With comfortable back and seat cushions and inviting curves, these chairs are ideal for informal gatherings and exchanges amongst colleagues.

#### 94010/11

Lowback lounge chair with 4-leg ash or walnut base

94100/01

Side chair with 4-leg ash or walnut base